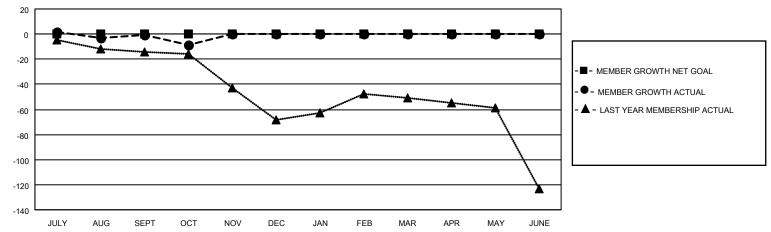

## District 22 D

| Clubs         |               |             |               | Members               |                        |                         |                                                    |  |
|---------------|---------------|-------------|---------------|-----------------------|------------------------|-------------------------|----------------------------------------------------|--|
|               | RESULTS FOR   | R 2020-2021 |               | RESULTS FOR 2020-2021 |                        |                         |                                                    |  |
| QUARTER       | NEW CLUB GOAL | NEW CLUBS   | DROPPED CLUBS | QUARTER MEME          | BER GROWTH NET<br>GOAL | MEMBER GROWTH<br>ACTUAL | DROPPED<br>MEMBERS ACTUAL<br>(including transfers) |  |
| JULY/AUG/SEPT | 0             | 0           | 0             | JULY/AUG/SEPT         | 0                      | 34                      | 29                                                 |  |
| OCT/NOV/DEC   | 0             | 0           | 0             | OCT/NOV/DEC           | 0                      | 5                       | 11                                                 |  |
| JAN/FEB/MAR   | 0             | 0           | 0             | JAN/FEB/MAR           | 0                      | 0                       | 0                                                  |  |
| APR/MAY/JUNE  | 0             | 0           | 0             | APR/MAY/JUNE          | 0                      | 0                       | 0                                                  |  |

#### GOALS AND ACTUAL MEMBERS CUMULATIVE

| DROPPED CLUBS: 0 |    | 12 CLUBS OF 36 ADDED 1 OR MORE<br>NEW MEMBERS | GENDER DISTRIBUTION           MALE         800 (65.95%)           FEMALE         413 (34.05%) |              |     |
|------------------|----|-----------------------------------------------|-----------------------------------------------------------------------------------------------|--------------|-----|
| DROPPED MEMBERS  |    |                                               | PEWALE                                                                                        | 413 (34.05%) |     |
| DECEASED         | 9  | CLICK HERE FOR CUMULATIVE                     | TOTAL FAMILY UNIT MEMBERS                                                                     |              | 240 |
| CLUB CANCELLED   | 0  | MEMBERSHIP DATA                               |                                                                                               | 0.000//0.000 | 122 |
| OTHER 31         |    |                                               | FAMILY MEMBERS PAYING HALF DUES                                                               |              | 122 |
| TOTAL            | 40 |                                               | BOEG                                                                                          |              |     |