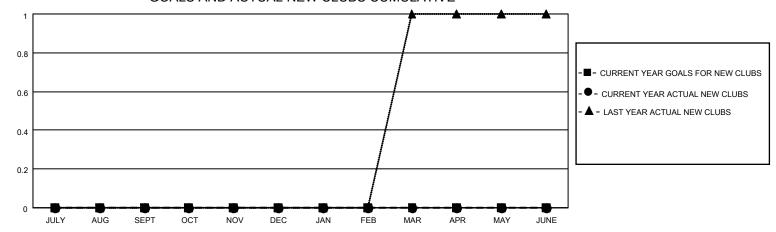

## District 22 D

| Clubs         |               |             |               | Members               |                        |                         |                                                    |  |
|---------------|---------------|-------------|---------------|-----------------------|------------------------|-------------------------|----------------------------------------------------|--|
|               | RESULTS FOR   | R 2020-2021 |               | RESULTS FOR 2020-2021 |                        |                         |                                                    |  |
| QUARTER       | NEW CLUB GOAL | NEW CLUBS   | DROPPED CLUBS | QUARTER MEME          | BER GROWTH NET<br>GOAL | MEMBER GROWTH<br>ACTUAL | DROPPED<br>MEMBERS ACTUAL<br>(including transfers) |  |
| JULY/AUG/SEPT | 0             | 0           | 0             | JULY/AUG/SEPT         | 0                      | 34                      | 29                                                 |  |
| OCT/NOV/DEC   | 0             | 0           | 0             | OCT/NOV/DEC           | 0                      | 5                       | 11                                                 |  |
| JAN/FEB/MAR   | 0             | 0           | 0             | JAN/FEB/MAR           | 0                      | 0                       | 0                                                  |  |
| APR/MAY/JUNE  | 0             | 0           | 0             | APR/MAY/JUNE          | 0                      | 0                       | 0                                                  |  |

### GOALS AND ACTUAL NEW CLUBS CUMULATIVE